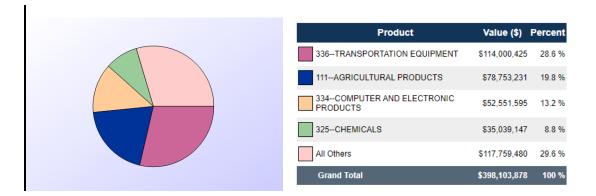

1,798,617,635 | 1,672,336,718 | 1,110,274,865        |
| Oregon                                                  | 123,006,058   | 110,592,122   | 150,023,911   | 134,815,290          |
| Utah                                                    | 101,459,188   | 58,710,833    | 224,284,439   | 119,377,845          |
| Washington                                              | 816,180,471   | 980,670,243   | 280,843,372   | 398,103,878          |
| Wyoming                                                 | 12,912,385    | 17,098,991    | 21,601,728    | 27,628,391           |

#### Source: Foreign Trade Division, U.S. Census Bureau \*Latest data as per Nov. 2019



#### Major products of Imports by India from California in 2019

#### Major products of Imports by India from Washington in 2019



#### Major products of Imports by India from Nevada in 2019

|  | Product                                      | Value (\$)      | Percent |
|--|----------------------------------------------|-----------------|---------|
|  | 331PRIMARY METAL MFG                         | \$950,153,027   | 85.6 %  |
|  | 339MISCELLANEOUS<br>MANUFACTURED COMMODITIES | \$122,753,843   | 11.1 %  |
|  | 334COMPUTER AND ELECTRONIC<br>PRODUCTS       | \$18,693,613    | 1.7 %   |
|  | 333MACHINERY, EXCEPT<br>ELECTRICAL           | \$7,354,727     | 0.7 %   |
|  | All Others                                   | \$11,319,655    | 1 %     |
|  | Grand Total                                  | \$1,110,274,865 | 100 %   |

#### Major products of Imports by India from Arizona in 2019



#### **TRADE ENQUIRES**

Here ar