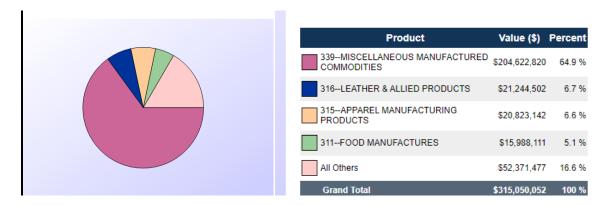

*Latest data as per Nov 2019

#### Major products of Exports from India to California in 2019



#### Major products of Exports from India to Washington in 2019

|  | Product                                | Value (\$)    | Percent |
|--|----------------------------------------|---------------|---------|
|  | 314TEXTILE MILLS PRODUCTS              | \$68,895,357  | 13.5 %  |
|  | 331PRIMARY METAL MFG                   | \$67,372,057  | 13.2 %  |
|  | 334COMPUTER AND ELECTRONIC<br>PRODUCTS | \$51,778,691  | 10.2 %  |
|  | 315APPAREL MANUFACTURING<br>PRODUCTS   | \$51,070,313  | 10 %    |
|  | All Others                             | \$269,612,248 | 53 %    |
|  | Grand Total                            | \$508,728,666 | 100 %   |

#### Major products of Exports from India to Nevada in 2019



#### Major products of Exports from India to Arizona in 2019



#### Imports by India from States under this Post's Jurisdiction

| importo by mala nom states ander this rost stansaletion |               |               |               |                      |
|---------------------------------------------------------|---------------|---------------|---------------|----------------------|
| State                                                   | 2016 (\$)     | 2017 (\$)     | 2018 (\$)     | (YTD) SEPT 2019 (\$) |
| Alaska                                                  | 2,026,284     | 769,332       | 646,532       | 426,331              |
| Arizona                                                 | 114,368,708   | 157,528,131   | 131,458,629   | 589,727,333          |
| California