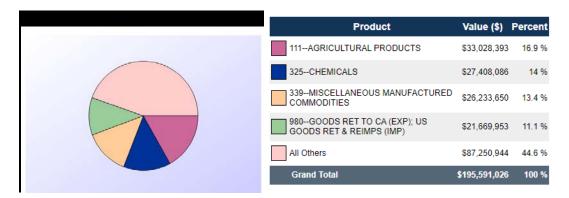

m India to California in 2019



#### Major products of Exports from India to Washington in 2019

|  | Product                                | Value (\$)    | Percent |
|--|----------------------------------------|---------------|---------|
|  | 314TEXTILE MILLS PRODUCTS              | \$68,895,357  | 13.5 %  |
|  | 331PRIMARY METAL MFG                   | \$67,372,057  | 13.2 %  |
|  | 334COMPUTER AND ELECTRONIC<br>PRODUCTS | \$51,778,691  | 10.2 %  |
|  | 315APPAREL MANUFACTURING<br>PRODUCTS   | \$51,070,313  | 10 %    |
|  | All Others                             | \$269,612,248 | 53 %    |
|  | Grand Total                            | \$508,728,666 | 100 %   |

#### Major products of Exports from India to Nevada in 2019



#### Major products of Exports from India to Arizona in 2019



#### Imports by India from States under this Post's Jurisdiction

| importo by mala nom states ander this rost stansaletion |               |               |               |                      |
|---------------------------------------------------------|---------------|---------------|---------------|----------------------|
| State                                                   | 2016 (\$)     | 2017 (\$)     | 2018 (\$)     | (YTD) SEPT 2019 (\$) |
| Alaska                                                  | 2,026,284     | 769,332       | 646,532       | 426,331              |
| Arizona                                                 | 114,368,708   | 157,528,131   | 131,458,629   | 589,727,333          |
| California                                              | 5,129,286,116 | 5