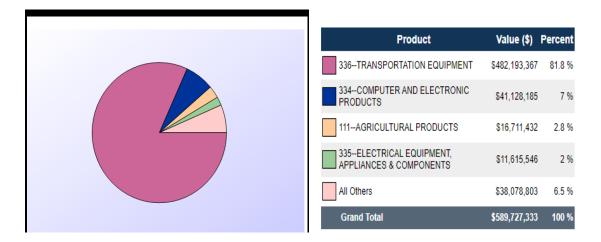

by India from Washington in 2019



#### Major products of Imports by India from Nevada in 2019

|  | Product                                      | Value (\$)      | Percent |
|--|----------------------------------------------|-----------------|---------|
|  | 331PRIMARY METAL MFG                         | \$950,153,027   | 85.6 %  |
|  | 339MISCELLANEOUS<br>MANUFACTURED COMMODITIES | \$122,753,843   | 11.1 %  |
|  | 334COMPUTER AND ELECTRONIC<br>PRODUCTS       | \$18,693,613    | 1.7 %   |
|  | 333MACHINERY, EXCEPT<br>ELECTRICAL           | \$7,354,727     | 0.7 %   |
|  | All Others                                   | \$11,319,655    | 1 %     |
|  | Grand Total                                  | \$1,110,274,865 | 100 %   |

#### Major products of Imports by India from Arizona in 2019



#### **TRADE ENQUIRES**

Here are some of the trade enquiries that this post received during month of November 2019 and they have been attended to appropriately.

| Company                 | Exports from India                 |
|-------------------------|------------------------------------|
| Marx Engitech           | Metal Parts & Components           |
| KK PAPERS               | waste paper suppliers              |
| K2 Exporters            | copper scrap, aluminum scrap,      |
|                         | steel scrap                        |
| NRB INDUSTRIAL BEARINGS | Industrial bearings                |
| LIMITED                 |                                    |
| ASWAKOV                 | Fiber, yarn, fabric                |
| Mona Exports            | Home textiles, home fu