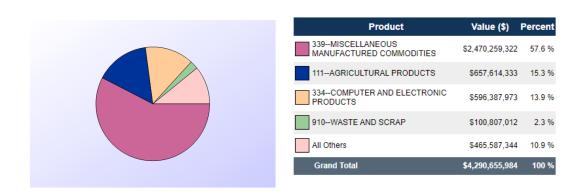

23,590,911    | 8,546,025     | 17,420,118           |
| Nevada                                                  | 812,179,250   | 1,798,617,635 | 1,672,336,718 | 1,110,274,865        |
| Oregon                                                  | 123,006,058   | 110,592,122   | 150,023,911   | 134,815,290          |
| Utah                                                    | 101,459,188   | 58,710,833    | 224,284,439   | 119,377,845          |
| Washington                                              | 816,180,471   | 980,670,243   | 280,843,372   | 398,103,878          |
| Wyoming                                                 | 12,912,385    | 17,098,991    | 21,601,728    | 27,628,391           |

#### Source: Foreign Trade Division, U.S. Census Bureau \*Latest data as per Nov. 2019



#### Major products of Imports by India from California in 2019

#### Major products of Imports by India from Washington in 2019



#### Major products of Imports by India from Nevada in 2019

|  | Product                                      | Value (\$)      | Percent |
|--|----------------------------------------------|-----------------|---------|
|  | 331PRIMARY METAL MFG                         | \$950,153,027   | 85.6 %  |
|  | 339MISCELLANEOUS<br>MANUFACTURED COMMODITIES | \$122,753,843   | 11.1 %  |
|  | 334COMPUTER AND ELECTRONIC<br>PRODUCTS       | \$18,693,613    | 1.7 %   |
|  | 333MACHINERY, EXCEPT<br>ELECTRICAL           | \$7,354,727     | 0.7 %   |
|  | All Others                                   | \$11,319,655    | 1 %     |
|  | Grand Total