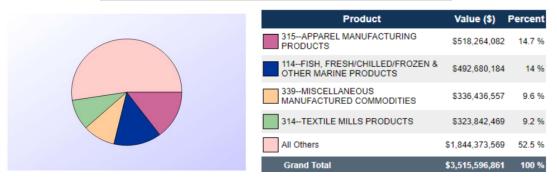

| 262,817,749   | 389,764,827   | 300,185,184   | 315,050,052         |
| Oregon                                                             | 132,326,754   | 172,763,994   | 184,808,069   | 107,272,319         |
| Utah                                                               | 98,595,480    | 103,552,344   | 120,135,210   | 113,678,796         |
| Washington                                                         | 361,830,153   | 424,890,608   | 480,015,101   | 508,728,666         |
| Wyoming                                                            | 3,386,747     | 2,651,827     | 5,160,833     | 7,389,028           |

Source: Foreign Trade Division, U.S. Census Bureau \*Latest data as per Nov 2019

#### Major products of Exports from India to California in 2019



#### Major products of Exports from India to Washington in 2019

|  | Product                                | Value (\$)    | Percent |
|--|----------------------------------------|---------------|---------|
|  | 314TEXTILE MILLS PRODUCTS              | \$68,895,357  | 13.5 %  |
|  | 331PRIMARY METAL MFG                   | \$67,372,057  | 13.2 %  |
|  | 334COMPUTER AND ELECTRONIC<br>PRODUCTS | \$51,778,691  | 10.2 %  |
|  | 315APPAREL MANUFACTURING<br>PRODUCTS   | \$51,070,313  | 10 %    |
|  | All Others                             | \$269,612,248 | 53 %    |
|  | Grand Total                            | \$508,728,666 | 100 %   |

#### Major products of Exports from India to Nevada in 2019



#### Major products of Exports from India to Arizona in 2019



#### Imports by India from St